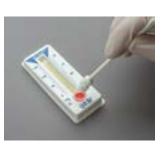

#### Step 2

Press the saturated swab into the test well. The capillary action draws the saliva up the column. At two minutes, read the results.

Like reading a thermometer, the operator reads the results by looking at the upper limit of the color in the test column.