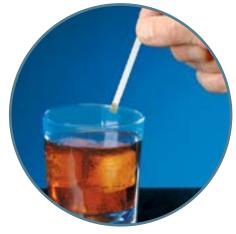

#### Step 2

After 2 minutes, compare the color change on the test pad to the color standards printed on the packaging to estimate alcohol concentration levels.

When testing beverages for alcohol, the color standards on the package do not apply. That is because the concentration of alcohol in a beverage is much higher than concentrations found in saliva. Dipping the test strip in a beverage will cause the reagent pad to turn a dark brown color.