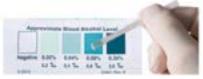

The presence of alcohol in the saliva causes the reagent pad to turn shades of green. Higher alcohol concentrations create darker shades of green. The testing technician estimates intoxication levels by comparing the color change on the testing strip to the color chart on the package. The Alco-Screen is able to estimate alcohol concentration at 0.02%, 0.04%, 0.08% and 0.30%.

### **SPECIFICATIONS**

**Test Medium:** Saliva **Test Principle:** Enzyme

Reading Time: Two minutes

Results:

Semi-Quantitative at 0.02%, 0.04%, 0.08%, 0.30% BAC

Shelf Life: Twelve months from manufacture date Certifications CLIA Waived