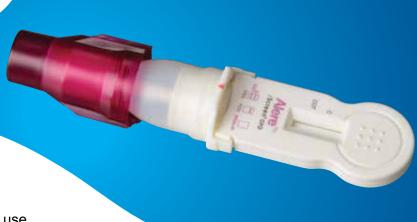

#### **Built-in Swab for Easy Saliva Collection**

The iScreen saliva test makes testing for tobacco use easy. One end of the device has a collection swab used to collect the oral fluid sample. The user actively swabs the mouth and tongue until saturated with saliva, then inserts the collector into the cap and locks it into place. The collection process is clean and simple and minimizes operator contact with oral fluid.

#### **Quick Test Reaction**

The process of inserting the collector into the cap forces the oral fluid from the collector swab into the test device. Some saliva drug test devices rely on the passive migration of the oral fluid through the test device which can be a slow process. Not only does the method used by the iScreen speed up the reaction process, it also reduces the problem of inadequate oral fluid to react the test.