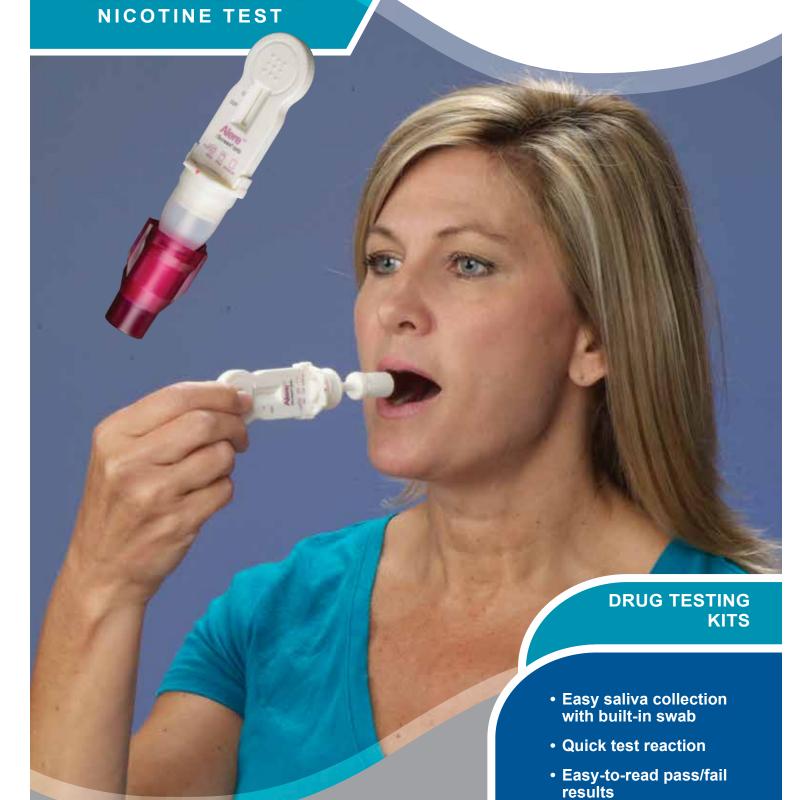

#### **Built-in Swab for Easy Saliva Collection**

The iScreen saliva test makes testing for tobacco use easy. One end of the device has a collection swab used to collect the oral fluid sample. The user actively swabs the mouth and tongue until saturated with saliva, then inserts the collector into the cap and locks it into place. The collection process is clean and simple and minimizes operator contact with oral fluid.

#### **Quick Test Reaction**

The process of inserting the collector into the cap forces the oral fluid from the collector swab into the test device. Some saliva drug test devices rely on the passive migration of the oral fluid through the test device which can be a slow process. Not only does the method used by the iScreen speed up the reaction process, it also reduces the problem of inadequate oral fluid to react the test.

## Easy-to-Read Pass/Fail Results

Results are read at ten minutes. The presence of a line at the test indicator is a negative result. The absence of a line indicates a positive result and recent tobacco use. The presence of the control assures the operator that the test has been reacted correctly.

## EASE OF USE

**Step 1** — Swab the inside of the mouth and tongue with the spongeend of the collector for at least 3 minutes.

**Step 2** — Insert the collector into the cap. Twist the handle clockwise, using alignment guides to confirm the handle is fully tightened.

**Step 3** — Place the device horizontally on a level surface with result window facing up. Read at 10 minutes.